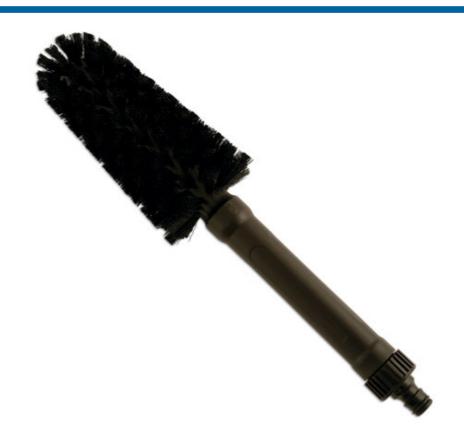

## Flow Thru Alloy Wheel Brush

Flow thru alloy wheel brush for quick, easy cleaning, making it particularly useful for heavily soiled wheels. The tapered brush has non scratch bristles to loosen brake dust and debris effectively whilst the continuous flow of water washes the dirt away for faster cleaning. The extra long handle is ideal for accessing hard to reach areas and the brush can also be used without the flow thru.

## **Additional Information**

- Flow thru brush for fast, efficient wheel cleaning, designed to remove brake dust & dirt.
- · Supplied with quick connector for easy hose attachment.
- Extra long blue handle (total brush length 370mm) for cleaning hard to reach areas.
- · Tapered brush head & non scratch bristles remove brake dust & dirt effectively.
- Three brush wheel cleaning set also available, please see Part no. 5008.