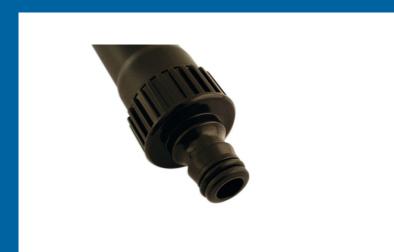

## **Additional Information**

- Flow thru brush for fast, efficient wheel cleaning, designed to remove brake dust & dirt.
- · Supplied with quick connector for easy hose attachment.
- Extra long blue handle (total brush length 370mm) for cleaning hard to reach areas.
- · Tapered brush head & non scratch bristles remove brake dust & dirt effectively.
- Three brush wheel cleaning set also available, please see Part no. 5008.